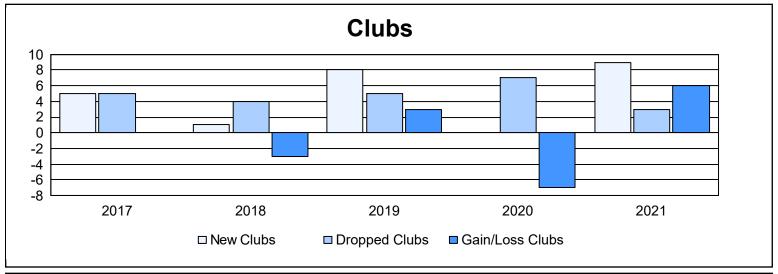

District G 1 As of June 2021 Cumulative

| Year      | New<br>Clubs | Dropped<br>Clubs | Gain/<br>Loss<br>Clubs | New<br>Members | Charter<br>Members | Reinstate<br>Members | Transfer<br>Members | Total<br>Member<br>Added | Total<br>Members<br>Dropped | Gain/<br>Loss<br>Members |
|-----------|--------------|------------------|------------------------|----------------|--------------------|----------------------|---------------------|--------------------------|-----------------------------|--------------------------|
| 2016-2017 | 5            | 5                | 0                      | 247            | 146                | 7                    | 6                   | 406                      | 405                         | 1                        |
| 2017-2018 | 1            | 4                | -3                     | 163            | 27                 | 19                   | 4                   | 213                      | 355                         | -142                     |
| 2018-2019 | 8            | 5                | 3                      | 224            | 222                | 19                   | 4                   | 469                      | 341                         | 128                      |
| 2019-2020 | 0            | 7                | -7                     | 105            | 17                 | 25                   | 3                   | 150                      | 359                         | -209                     |
| 2020-2021 | 9            | 3                | 6                      | 259            | 341                | 29                   | 2                   | 631                      | 326                         | 305                      |
| Average   | 5            | 5                | 0                      | 200            | 151                | 20                   | 4                   | 374                      | 357                         | 17                       |