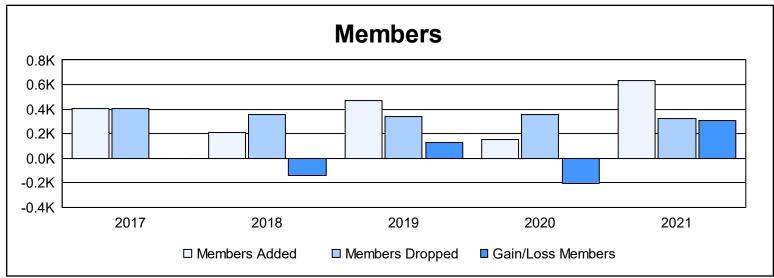

District G 1 As of June 2021 Cumulative

| Year      | New<br>Clubs | Dropped<br>Clubs | Gain/<br>Loss<br>Clubs | New<br>Members | Charter<br>Members | Reinstate<br>Members | Transfer<br>Members | Total<br>Member<br>Added | Total<br>Members<br>Dropped | Gain/<br>Loss<br>Members |
|-----------|--------------|------------------|------------------------|----------------|--------------------|----------------------|---------------------|--------------------------|-----------------------------|--------------------------|
| 2016-2017 | 5            | 5                | 0                      | 247            | 146                | 7                    | 6                   | 406                      | 405                         | 1                        |
| 2017-2018 | 1            | 4                | -3                     | 163            | 27                 | 19                   | 4                   | 213                      | 355                         | -142                     |
| 2018-2019 | 8            | 5                | 3                      | 224            | 222                | 19                   | 4                   | 469                      | 341                         | 128                      |
| 2019-2020 | 0            | 7                | -7                     | 105            | 17                 | 25                   | 3                   | 150                      | 359                         | -209                     |
| 2020-2021 | 9            | 3                | 6                      | 259            | 341                | 29                   | 2                   | 631                      | 326                         | 305                      |
| Average   | 5            | 5                | 0                      | 200            | 151                | 20                   | 4                   | 374                      | 357                         | 17                       |